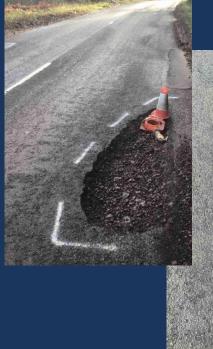

## Works completed by our teams this week

B4224 – Pothole repair

OOH = Out Of Hours

<u>=</u>

Completed Jobs this week by ward. (Completed between last Wednesday and 23:59hrs this Wednesday)

| Ward         | Location                                             | Job Type                                     | Completed                                                     |
|--------------|------------------------------------------------------|----------------------------------------------|---------------------------------------------------------------|
| Penyard      | Revells Lane<br>Bury Hill Lane                       | Fallen tree removal                          | 1<br>1                                                        |
| Penyard      | Rectory Lane                                         | Gully Clearing                               | 5                                                             |
| Penyard      | B4225 from B4225<br>B4221 from Windy Hollow<br>B4222 | Pothole repairs                              | 4 jobs 5.28sq mtrs<br>1 job 1.26sq mtrs<br>5 jobs  7.5sq mtrs |
| Kerne Bridge | Ridgeway Crescent                                    | Fallen tree removal                          | 1                                                             |
| Kerne Bridge | C1258 Huntsman Road<br>B4234                         | Flood Event Works (closures, signage etc)    | 1<br>1                                                        |
| Kerne Bridge | A40                                                  | Litterbin repairs/replacements               | 5                                                             |
| Kerne Bridge | A4137<br>C1250 from B4164                            | Pothole repairs                              | 3 jobs   4sq mtrs<br>1 job   9sq mtrs                         |
| Ross West    | Wye Street                                           | Flood Event Works (Closures, signage etc)    | 1                                                             |
| Ross West    | St Marys Street                                      | Overflowing litter bin                       | 1                                                             |
| Ross West    | Wilton Road                                          | Fly Tip collection                           | 1                                                             |
| Ross West    | Walford Road                                         | Gully Clearing                               | 1                                                             |
| Ross East    | Gloucester Road                                      | Fly Tip collection                           | 1                                                             |
| Ross East    | Smallbrook Road                                      | Gully clearing                               | 1                                                             |
| Ross North   | Honeysuckle Close                                    | Tree works                                   | 2                                                             |
| Ross North   | Homs Road                                            | Flood Event Works<br>(Closures, signage etc) | 1                                                             |
| Ross North   | Brampton Road                                        | Signage/Barriers reset                       | 1                                                             |
| Ross North   | Station Street                                       | Fly Tip collections                          | 3                                                             |
| Ross North   | Station Street                                       | Paving repair                                | 1                                                             |
| Ross North   | Vaga crescent                                        | Tree Works                                   | 1                                                             |